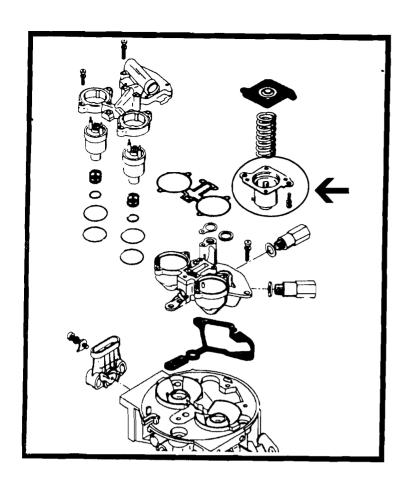

## PART # 61500

T.B.I. PRESSURE REGULATOR INSTALLATION INSTRUCTIONS

- 1. Remove air cleaner assembly.
- 2. Remove screws that retain top of throttle body and pressure regulator (see illustration).
- 3. Remove pressure regulator from throttle body top and install JET billet regulator.
- **4.** Reinstall top of throttle body by reversing the above procedures.
- 5. Set fuel pressure to recommended factory specifications with a 3/16 allen head wrench.