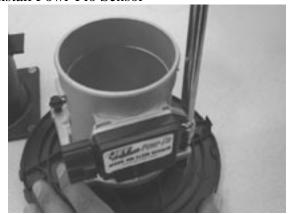

2. Open Mass Air Sensor Housing and disconnect Mass Air Sensor wiring harness

3. Remove stock Mass Air Sensor and Install Powr-Flo Sensor

4. Reinstall into Mass Air Sensor Housing, reconnect wiring harness, close housing, reinstall onto intake, tighten all clamps