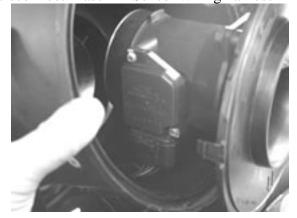

2. Open Mass Air Sensor Housing and disconnect Mass Air Sensor wiring harness

3. Remove stock Mass Air Sensor and Install Powr-Flo Sensor

4. Reinstall into Mass Air Sensor Housing, reconnect wiring harness, close housing, reinstall onto intake, tighten all clamps