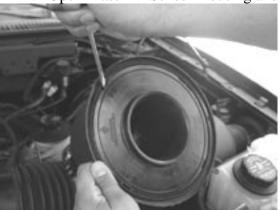

2. Open Mass Air Sensor Housing and disconnect Mass Air Sensor wiring harness

3. Remove stock Mass Air Sensor and Install Powr-Flo Sensor

4. Reinstall into Mass Air Sensor Housing, reconnect wiring harness, close housing, reinstall onto intake, tighten all clamps