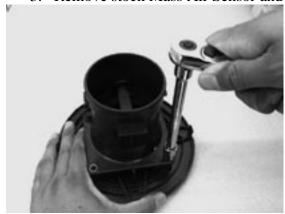

## Part # 69111 Powr-Flo Mass Air Sensor Installation Instructions

(note your application may appear slightly different but installation is generally the same)

1. Locate stock Mass Air Sensor housing(part of Air Filter housing), loosen clamps, remove filter housing(note: you will not be able to remove completely until after next steps)

2. Open Mass Air Sensor Housing and disconnect Mass Air Sensor wiring harness

3. Remove stock Mass Air Sensor and Install Powr-Flo Sensor

4. Reinstall into Mass Air Sensor Housing, reconnect wiring harness, close housing, reinstall onto intake, tighten all clamps