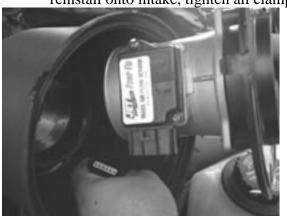

2. Open Mass Air Sensor Housing and disconnect Mass Air Sensor wiring harness

3. Remove stock Mass Air Sensor and Install Powr-Flo Sensor

4. Reinstall into Mass Air Sensor Housing, reconnect wiring harness, close housing, reinstall onto intake, tighten all clamps