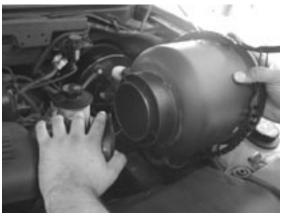

2. Open Mass Air Sensor Housing and disconnect Mass Air Sensor wiring harness

3. Remove stock Mass Air Sensor and Install Powr-Flo Sensor

4. Reinstall into Mass Air Sensor Housing, reconnect wiring harness, close housing, reinstall onto intake, tighten all clamps