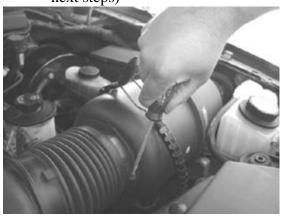

## Part # 69111 Powr-Flo Mass Air Sensor Installation Instructions

(note your application may appear slightly different but installation is generally the same)

1. Locate stock Mass Air Sensor housing(part of Air Filter housing), loosen clamps, remove filter housing(note: you will not be able to remove completely until after next steps)