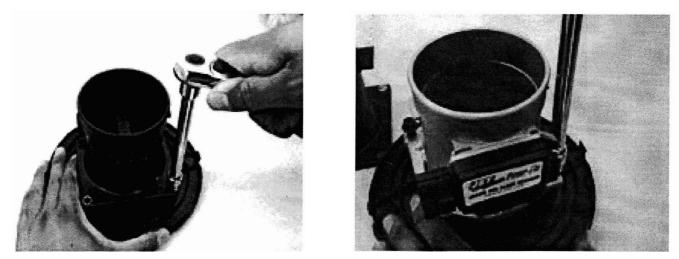

2. Open Mass Air Sensor Housing and disconnect Mass Air Sensor wiring harness

3. Remove stock Mass Air Sensor and Install Powr-Flo Sensor

4. Reinstall into Mass Air Sensor Housing, reconnect wiring harness, close housing, reinstall onto intake, tighten all clamps

- 5. Start vehicle; make sure it runs smooth with no check engine lights
- 6. If check engine light comes on double check installation, make sure wiring harness is fully connected to sensor, if light still comes on reinstall stock sensor and verify that light goes out with stock sensor installed. Then call customer service at <u>714-848-5515</u>.