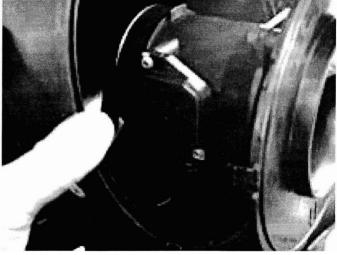

2. Open Mass Air Sensor Housing and disconnect Mass Air Sensor wiring harness

3. Remove stock Mass Air Sensor and Install Powr-Flo Sensor

4. Reinstall into Mass Air Sensor Housing, reconnect wiring harness, close housing, reinstall onto intake, tighten all clamps

- 5. Start vehicle; make sure it runs smooth with no check engine lights
- 6. If check engine light comes on double check installation, make sure wiring harness is fully connected to sensor, if light still comes on reinstall stock sensor and verify that light goes out with stock sensor installed. Then call customer service at <u>714-848-5515</u>.