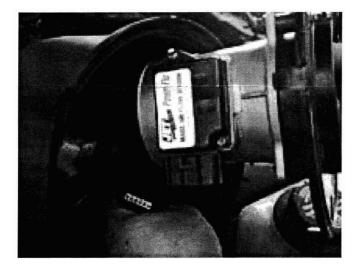

Part # 69112 Powr-Flo Mass Air Sensor Installation Instructions

(Note your application may appear slightly different but installation is generally the same)

1. Locate stock Mass Air Sensor housing(part of Air Filter housing), loosen clamps, remove filter housing(note: you will not be able to remove completely until after next steps)

2. Open Mass Air Sensor Housing and disconnect Mass Air Sensor wiring harness

3. Remove stock Mass Air Sensor and Install Powr-Flo Sensor

4. Reinstall into Mass Air Sensor Housing, reconnect wiring harness, close housing, reinstall onto intake, tighten all clamps

- 5. Start vehicle; make sure it runs smooth with no check engine lights
- 6. If check engine light comes on double check installation, make sure wiring harness is fully connected to sensor, if light still comes on reinstall stock sensor and verify that light goes out with stock sensor installed. Then call customer service at <u>714-848-5515</u>.