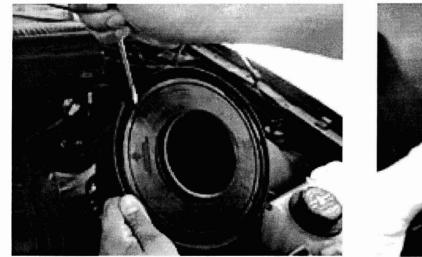

2. Open Mass Air Sensor Housing and disconnect Mass Air Sensor wiring harness

3. Remove stock Mass Air Sensor and Install Powr-Flo Sensor

4. Reinstall into Mass Air Sensor Housing, reconnect wiring harness, close housing, reinstall onto intake, tighten all clamps

- 5. Start vehicle; make sure it runs smooth with no check engine lights
- 6. If check engine light comes on double check installation, make sure wiring harness is fully connected to sensor, if light still comes on reinstall stock sensor and verify that light goes out with stock sensor installed. Then call customer service at <u>714-848-5515</u>.