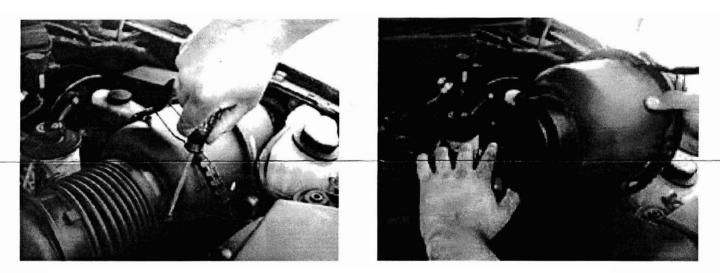

Part # 69112 Powr-Flo Mass Air Sensor Installation Instructions

(Note your application may appear slightly different but installation is generally the same)

1. Locate stock Mass Air Sensor housing(part of Air Filter housing), loosen clamps, remove filter housing(note: you will not be able to remove completely until after next steps)

2. Open Mass Air Sensor Housing and disconnect Mass Air Sensor wiring harness

3. Remove stock Mass Air Sensor and Install Powr-Flo Sensor

4. Reinstall into Mass Air Sensor Housing, reconnect wiring harness, close housing, reinstall onto intake, tighten all clamps