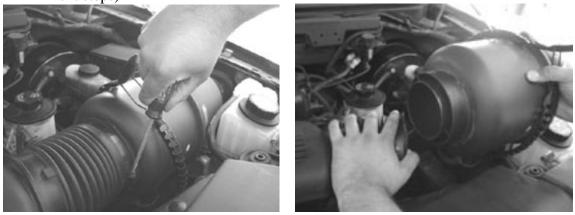

## Part # 69118 Powr-Flo Mass Air Sensor Installation Instructions

(note your application may appear slightly different but installation is generally the same)

1. Locate stock Mass Air Sensor housing(part of Air Filter housing), loosen clamps, remove filter housing(note: you will not be able to remove completely until after next steps)

2. Open Mass Air Sensor Housing and disconnect Mass Air Sensor wiring harness

3. Remove stock Mass Air Sensor and Install Powr-Flo Sensor

4. Reinstall into Mass Air Sensor Housing, reconnect wiring harness, close housing, reinstall onto intake, tighten all clamps