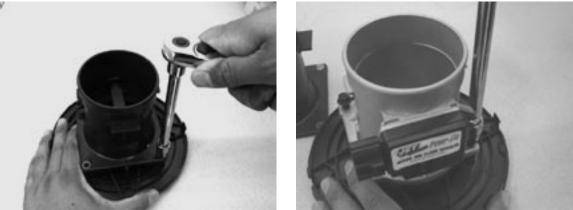

2. Open Mass Air Sensor Housing and disconnect Mass Air Sensor wiring harness

3. Remove stock Mass Air Sensor and Install Powr-Flo Sensor

4. Reinstall into Mass Air Sensor Housing, reconnect wiring harness, close housing, reinstall onto intake, tighten all clamps