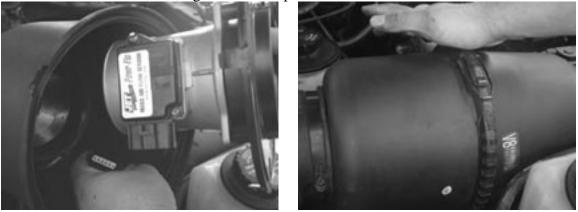

2. Open Mass Air Sensor Housing and disconnect Mass Air Sensor wiring harness

3. Remove stock Mass Air Sensor and Install Powr-Flo Sensor

4. Reinstall into Mass Air Sensor Housing, reconnect wiring harness, close housing, reinstall onto intake, tighten all clamps