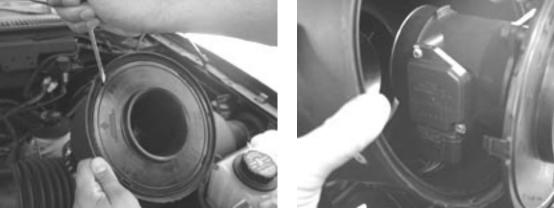

2. Open Mass Air Sensor Housing and disconnect Mass Air Sensor wiring harness

3. Remove stock Mass Air Sensor and Install Powr-Flo Sensor

4. Reinstall into Mass Air Sensor Housing, reconnect wiring harness, close housing, reinstall onto intake, tighten all clamps