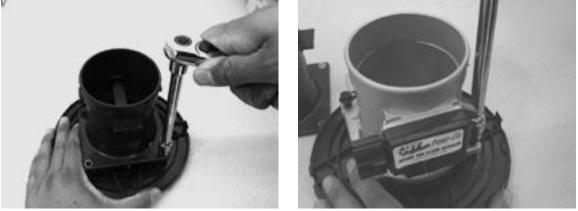

2. Open Mass Air Sensor Housing and disconnect Mass Air Sensor wiring harness

3. Remove stock Mass Air Sensor and Install Powr-Flo Sensor

4. Reinstall into Mass Air Sensor Housing, reconnect wiring harness, close housing, reinstall onto intake, tighten all clamps