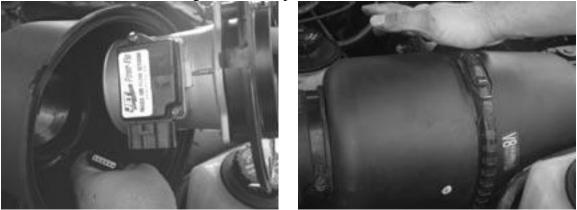

2. Open Mass Air Sensor Housing and disconnect Mass Air Sensor wiring harness

3. Remove stock Mass Air Sensor and Install Powr-Flo Sensor

4. Reinstall into Mass Air Sensor Housing, reconnect wiring harness, close housing, reinstall onto intake, tighten all clamps