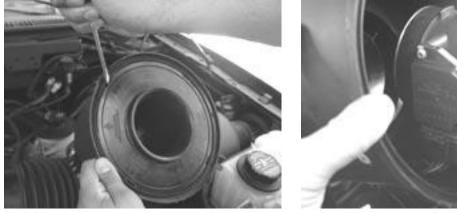

2. Open Mass Air Sensor Housing and disconnect Mass Air Sensor wiring harness

3. Remove stock Mass Air Sensor and Install Powr-Flo Sensor

4. Reinstall into Mass Air Sensor Housing, reconnect wiring harness, close housing, reinstall onto intake, tighten all clamps