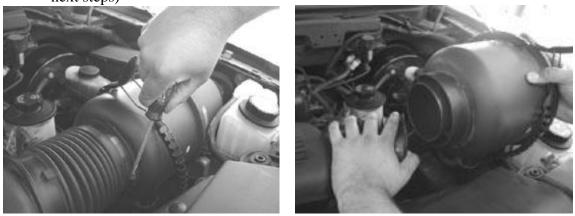

## Part # 69155 Powr-Flo Mass Air Sensor Installation Instructions

(note your application may appear slightly different but installation is generally the same)

1. Locate stock Mass Air Sensor housing(part of Air Filter housing), loosen clamps, remove filter housing(note: you will not be able to remove completely until after next steps)

2. Open Mass Air Sensor Housing and disconnect Mass Air Sensor wiring harness

3. Remove stock Mass Air Sensor and Install Powr-Flo Sensor

4. Reinstall into Mass Air Sensor Housing, reconnect wiring harness, close housing, reinstall onto intake, tighten all clamps